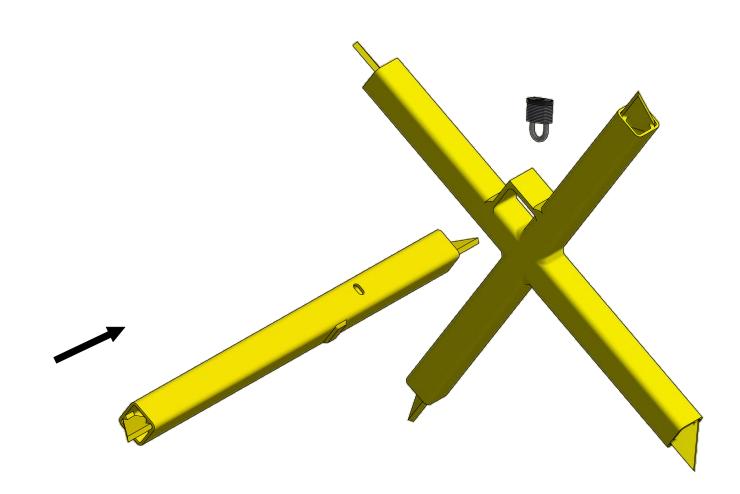

## **MaxiForce™ Light Weight Star Barrier**

## Notes:

- Total Weight: 12.2 lbs
- Powder Coated Safety Yellow (Standard)
- Hot Dip Galvanizing Available
- Custom Colors and Reflective Tape Available

## **INSTALLATION**

Typical Truck Tire

| M | axi | Fo | rce |
|---|-----|----|-----|
| M | axi | Fo | rce |

7560 Main Street Sykesville, MD 21784 tel: +1 (410) 552 9888 sales@maxiforcebollards.com www.maxiforcebollards.com