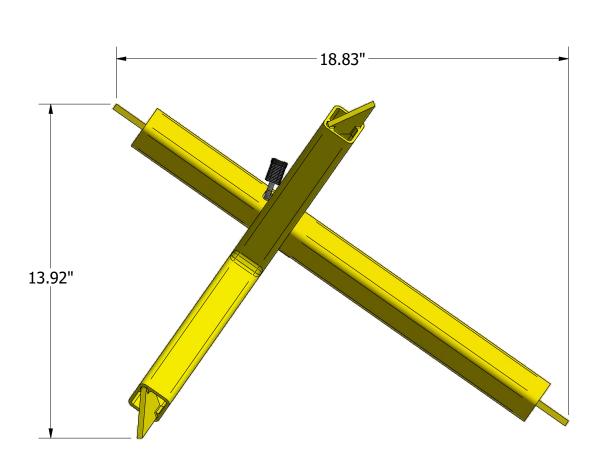

## **MaxiForce™ Light Weight Star Barrier**

## Notes:

- Total Weight: 12.2 lbs
- Powder Coated Safety Yellow (Standard)
- Hot Dip Galvanizing Available
- Custom Colors and Reflective Tape Available