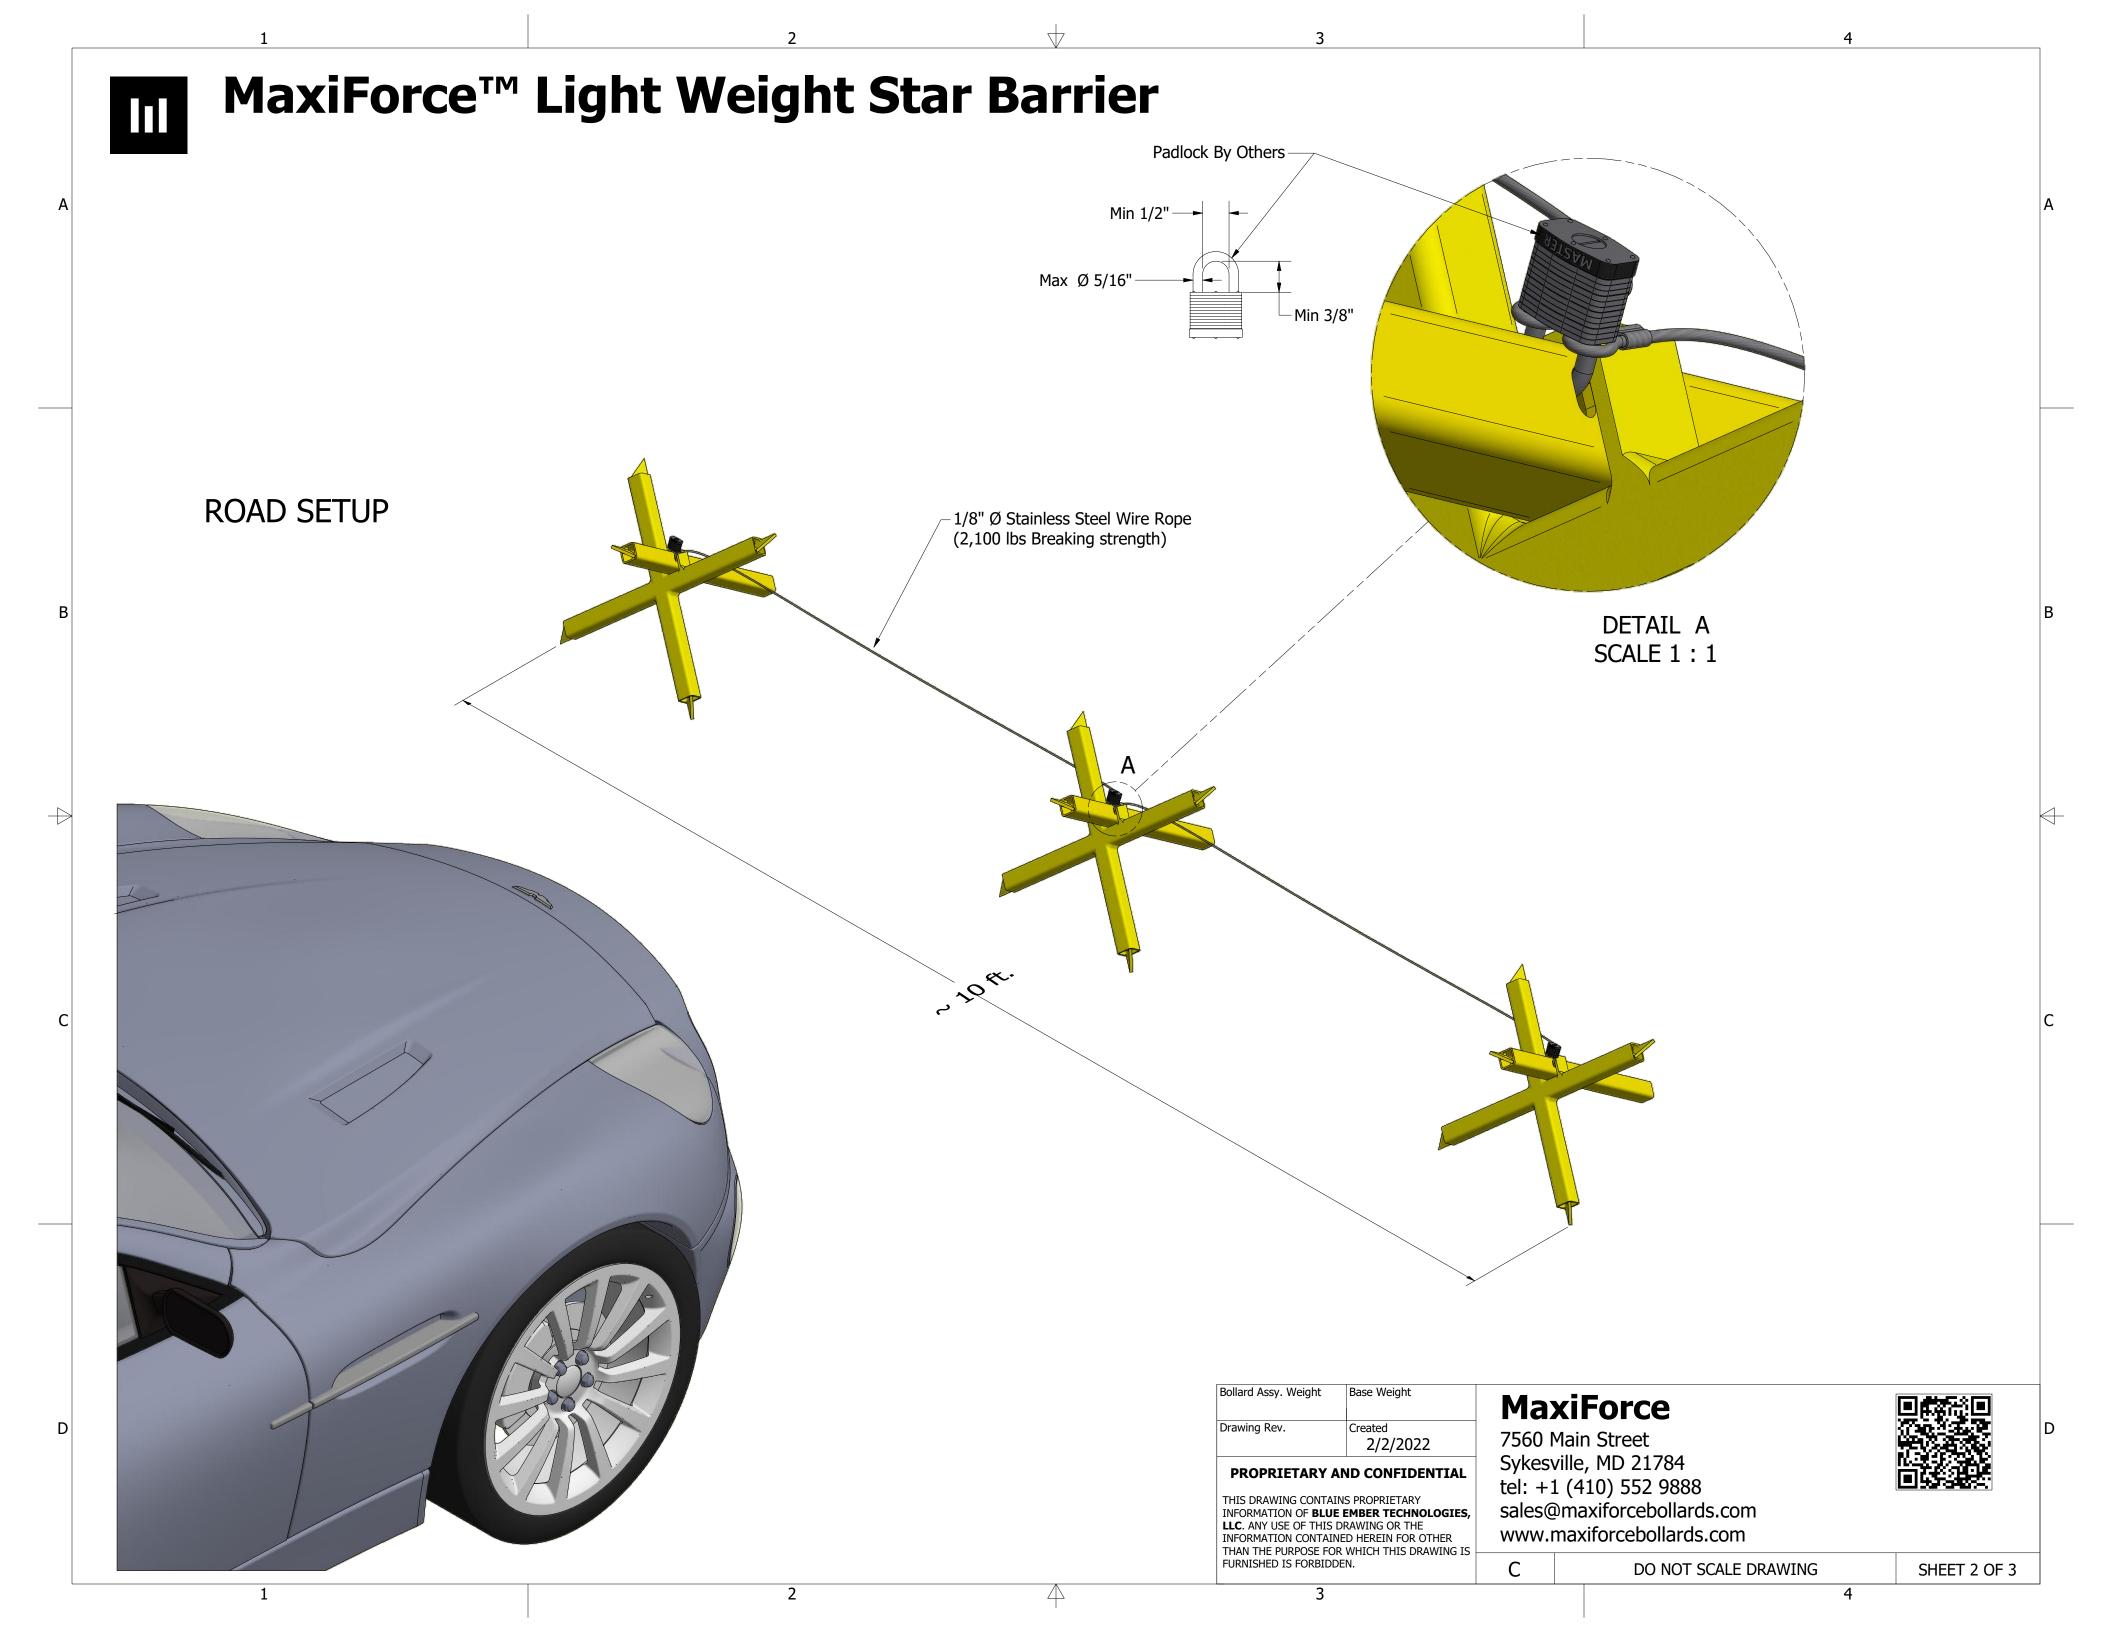

## **INSTALLATION**

Typical Truck Tire

| M | axi | Fo | rce |
|---|-----|----|-----|
| M | axi | Fo | rce |

7560 Main Street Sykesville, MD 21784 tel: +1 (410) 552 9888 sales@maxiforcebollards.com www.maxiforcebollards.com