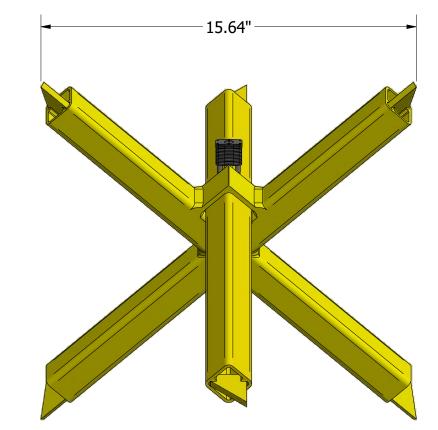

## **MaxiForce™ Light Weight Star Barrier**

## Notes:

- Total Weight: 12.2 lbs
- Powder Coated Safety Yellow (Standard)
- Hot Dip Galvanizing Available
- Custom Colors and Reflective Tape Available