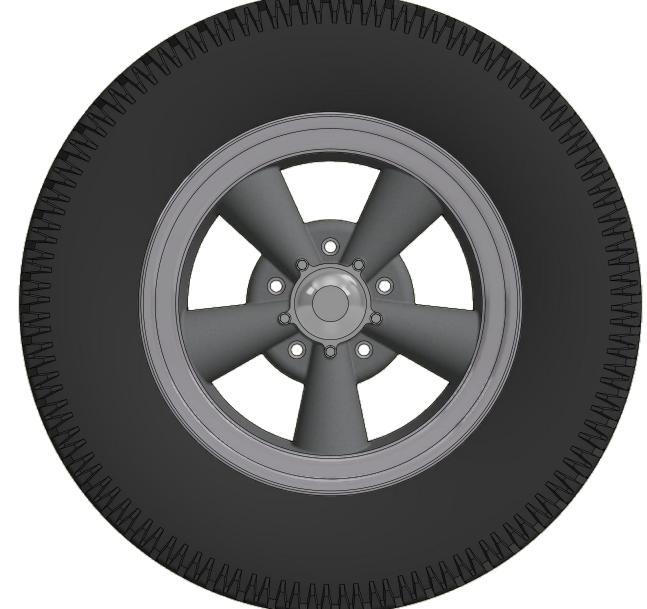

## **INSTALLATION**

Typical Truck Tire

| M | axi | Fo | rce |
|---|-----|----|-----|
| M | axi | Fo | rce |

7560 Main Street Sykesville, MD 21784 tel: +1 (410) 552 9888 sales@maxiforcebollards.com www.maxiforcebollards.com