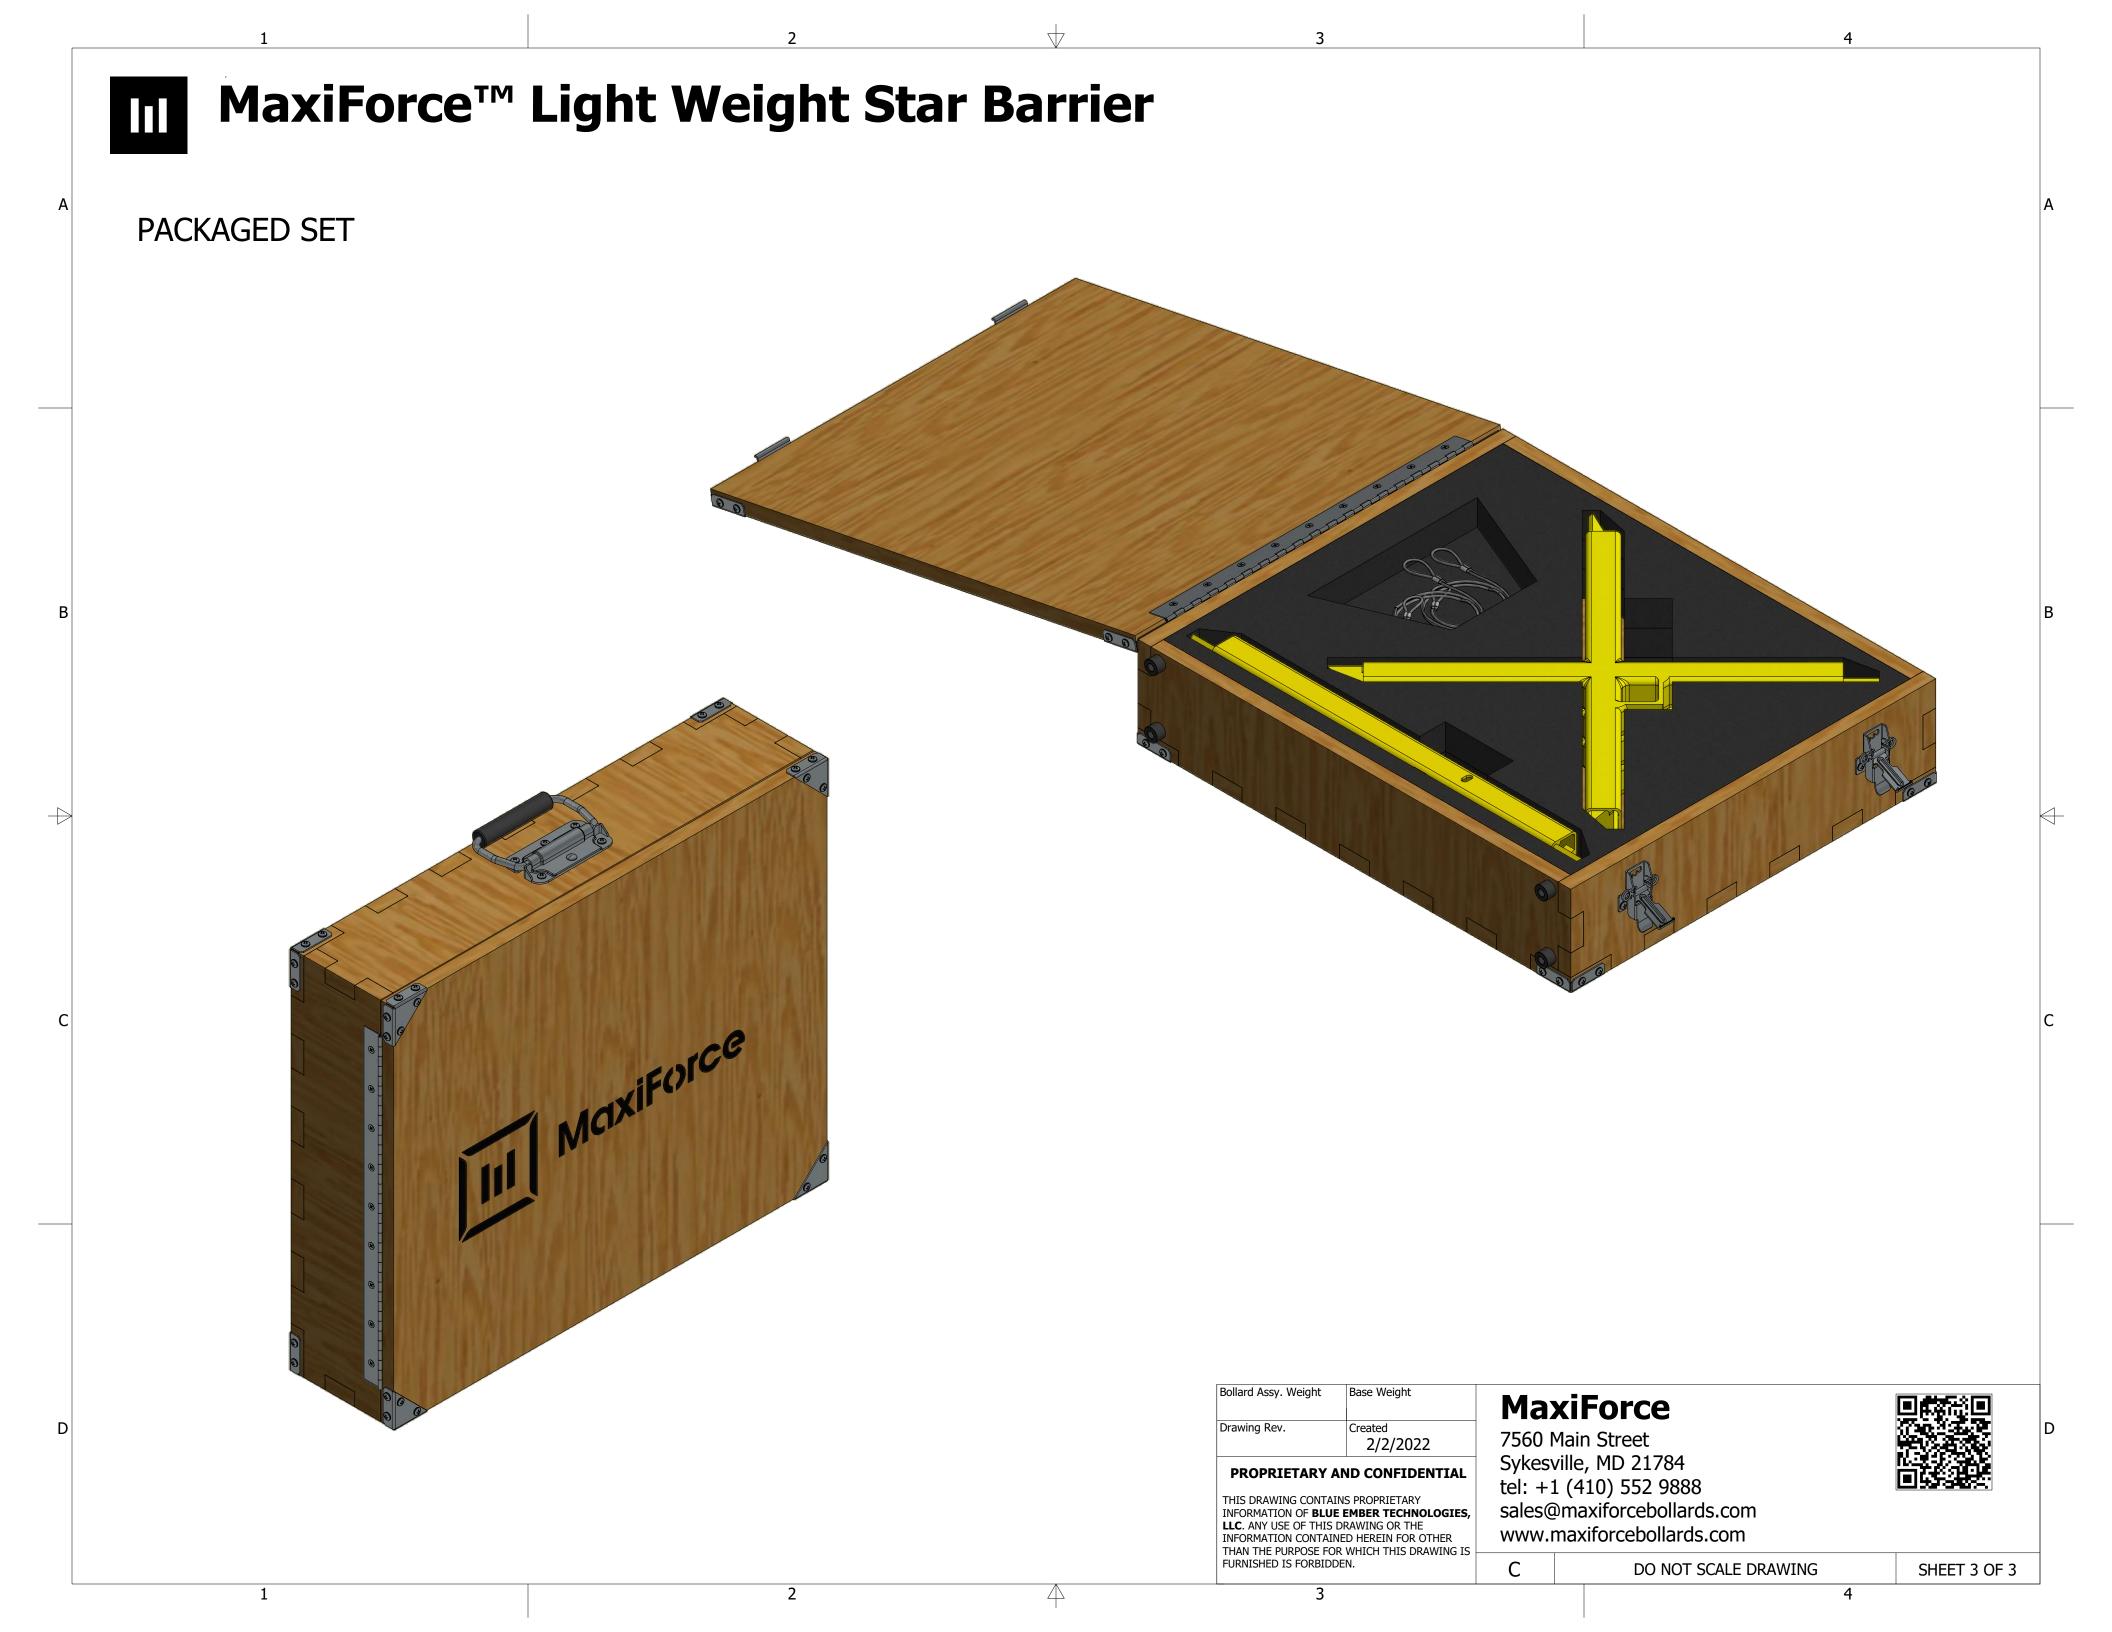

ght Star Barrier**

## Notes:

- Total Weight: 12.2 lbs
- Powder Coated Safety Yellow (Standard)
- Hot Dip Galvanizing Available
- Custom Colors and Reflective Tape Available



## **INSTALLATION**



Typical Truck Tire







| M | axi | Fo | rce |
|---|-----|----|-----|
| M | axi | Fo | rce |

7560 Main Street Sykesville, MD 21784 tel: +1 (410) 552 9888 sales@maxiforcebollards.com www.maxiforcebollards.com

| С | DO NOT SCALE DRAWING |
|---|----------------------|

SHEET 1 OF 3

2

FURNISHED IS FORBIDDEN.

THIS DRAWING CONTAINS PROPRIETARY

Bollard Assy. Weight

Drawing Rev.

PROPRIETARY AND CONFIDENTIAL

INFORMATION OF BLUE EMBER TECHNOLOGIES, LLC. ANY USE OF THIS DRAWING OR THE

INFORMATION CONTAINED HEREIN FOR OTHER THAN THE PURPOSE FOR WHICH THIS DRAWING IS

Base Weight

2/2/2022